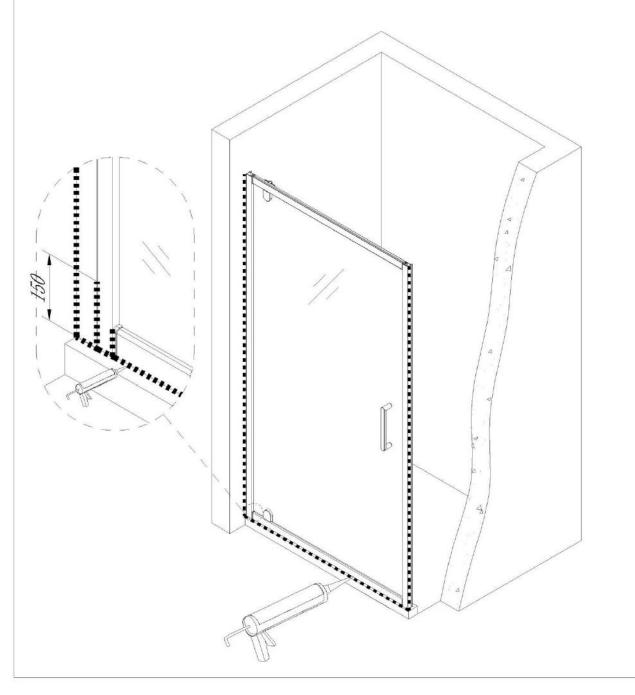

oes above and beyond your expectations. However, should any problems occur, please:

- log in to your account and contact our customer services team via your self-serve portal <u>betterbathrooms.com/CustomerAccount/Login</u>
- contact us via <u>betterbathrooms.com/content/contact-us</u>

### Important information

- Please read these instructions thoroughly and retain for future reference
- Manufactured to BS EN 14428
- Please check for pipes and cables before drilling
- Please check for damage prior to installation

## Parts / Diagrams





# Tools required (Tools not provided)



### Installation









### Care Instructions:

Do not use your shower enclosure within 24 hours of assembly . Do not use caustic cleaning products or abrasive material when cleaning your shower enclosure.





### **Cleaning**

All parts of the product shall be cleaned with a cloth soaked in neutral detergent soapy water, Please do not use sharp tools such as blades to clean the shower door.

Please do not use strong detergent, alcohol or any abrasive cleaning substances to clean the shower door if the stain is serious, a low concentration of vinegar can be used, but must be rinsed with clean water afterwards.

#### For more information

- visit betterbathrooms.com
- email customerservices@buyitdirect.co.uk
- call 0330 390 3062
- write to Trident Business Park, Neptune Way, Huddersfield, HD2 1UA



Part of the BuyltDirect Group