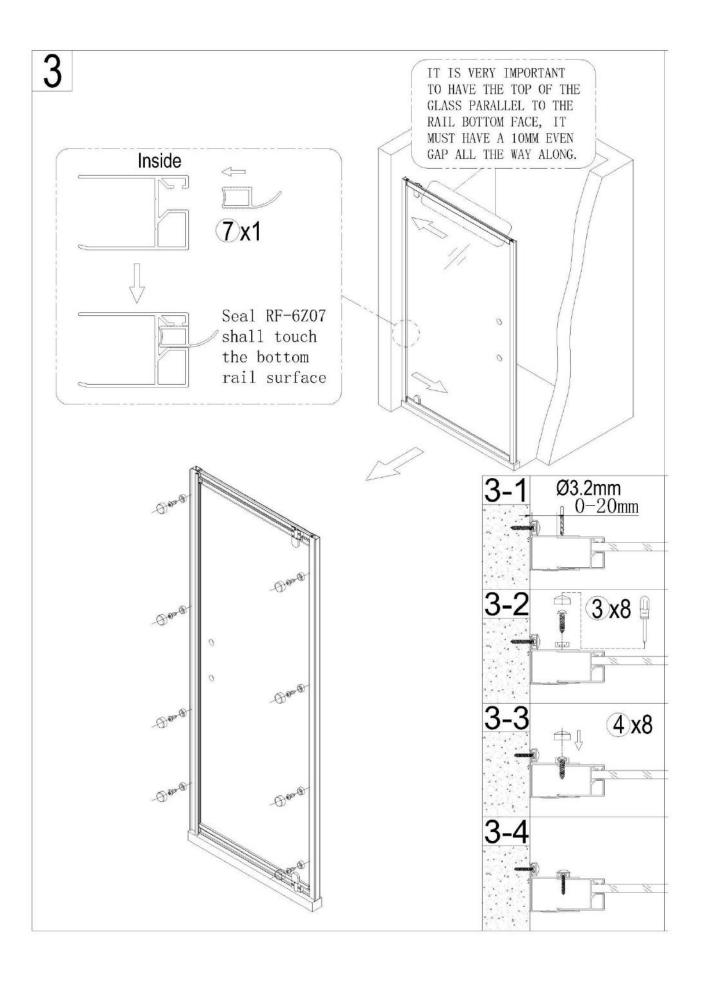

we've received countless awards; including the National Business Awards UK, the Digital Entrepreneur Awards and being placed on The Sunday Times Fast Track 100.

We hope your new product goes above and beyond your expectations. However, should any problems occur, please:

- log in to your account and contact our customer services team via your self-serve portal <u>betterbathrooms.com/CustomerAccount/Login</u>
- contact us via <u>betterbathrooms.com/content/contact-us</u>

### Important information

- Please read these instructions thoroughly and retain for future reference
- Manufactured to BS EN 14428
- Please check for pipes and cables before drilling
- Please check for damage prior to installation

## Parts / Diagrams





# Tools required (Tools not provided)



### Installation









### Care Instructions:

Do not use your shower enclosure within 24 hours of assembly . Do not use caustic cleaning products or abrasive material when cleaning your shower enclosure.





### **Cleaning**

All parts of the product shall be cleaned with a cloth soaked in neutral detergent soapy water, Please do not use sharp tools such as blades to clean the shower door.

Please do not use strong detergent, alcohol or any abrasive cleaning substances to clean the shower door if the stain is serious, a low concentration of vinegar can be used, but must be rinsed with clean water afterwards.

#### For more information

- visit betterbathrooms.com
- email customerservices@buyitdirect.co.uk
- call 0330 390 3062
- write to Trident Business Park, Neptune Way, Huddersfield, HD2 1UA



Part of t