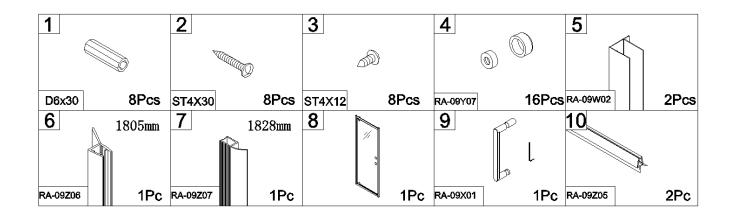

gle day.

As one of the UK's largest independent bathroom stores, we've received countless awards; including the National Business Awards UK, the Digital Entrepreneur Awards and being placed on The Sunday Times Fast Track 100.

We hope your new product goes above and beyond your expectations. However, should any problems occur, please:

- log in to your account and contact our customer services team via your self-serve portal <u>betterbathrooms.com/CustomerAccount/Login</u>
- contact us via <u>betterbathrooms.com/content/contact-us</u>

### Important information

- Please read these instructions thoroughly and retain for future reference
- Manufactured to BS EN 14428
- Please check for pipes and cables before drilling
- Please check for damage prior to installation

## Parts / Diagrams





# Tools required (Tools not provided)



### Installation









### Care Instructions:

Do not use your shower enclosure within 24 hours of assembly . Do not use caustic cleaning products or abrasive material when cleaning your shower enclosure.





### **Cleaning**

All parts of the product shall be cleaned with a cloth soaked in neutral detergent soapy water, Please do not use sharp tools such as blades to clean the shower door.

Please do not use strong detergent, alcohol or any abrasive cleaning substances to clean the shower door if the stain is serious, a low concentration of vinegar can be used, but must be rinsed with clean water afterwards.

#### For more information

- visit betterbathrooms.com
- email customerservices@buyitdirect.co.uk
- call 0330 390 3062
- write to Tride