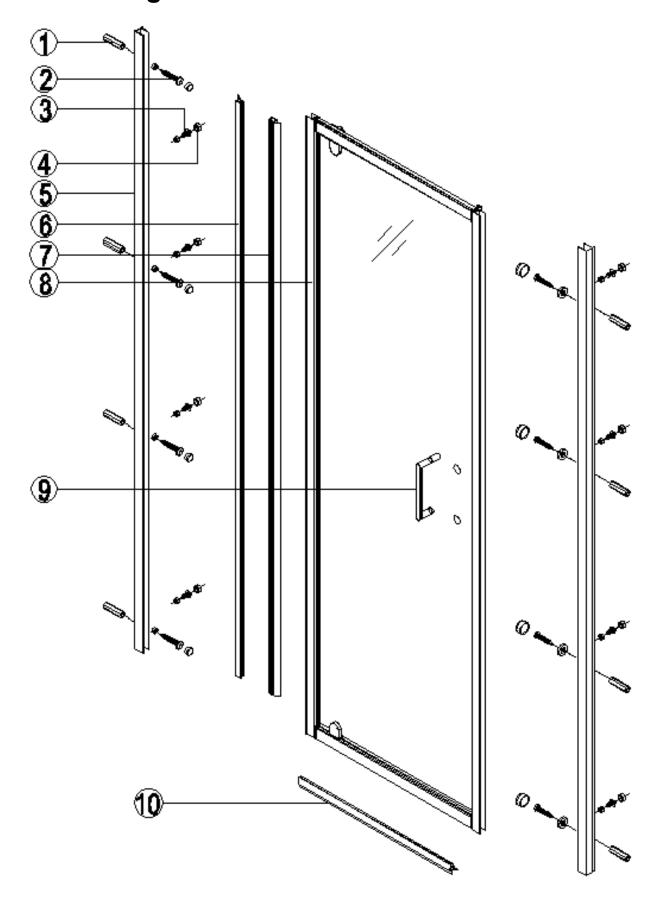

ingle day.

As one of the UK's largest independent bathroom stores, we've received countless awards; including the National Business Awards UK, the Digital Entrepreneur Awards and being placed on The Sunday Times Fast Track 100.

We hope your new product goes above and beyond your expectations. However, should any problems occur, please:

- log in to your account and contact our customer services team via your self-serve portal <u>betterbathrooms.com/CustomerAccount/Login</u>
- contact us via <u>betterbathrooms.com/content/contact-us</u>

### Important information

- Please read these instructions thoroughly and retain for future reference
- Manufactured to BS EN 14428
- Please check for pipes and cables before drilling
- Please check for damage prior to installation

## Parts / Diagrams





# Tools required (Tools not provided)



### Installation









### Care Instructions:

Do not use your shower enclosure within 24 hours of assembly . Do not use caustic cleaning products or abrasive material when cleaning your shower enclosure.





### **Cleaning**

All parts of the product shall be cleaned with a cloth soaked in neutral detergent soapy water, Please do not use sharp tools such as blades to clean the shower door.

Please do not use strong detergent, alcohol or any abrasive cleaning substances to clean the shower door if the stain is serious, a low concentration of vinegar can be used, but must be rinsed with clean water afterwards.

#### For more information

- visit betterbathrooms.com
- email customerservices@buyitdirect.co.uk
- call 0330 390 3062
- write to Tri