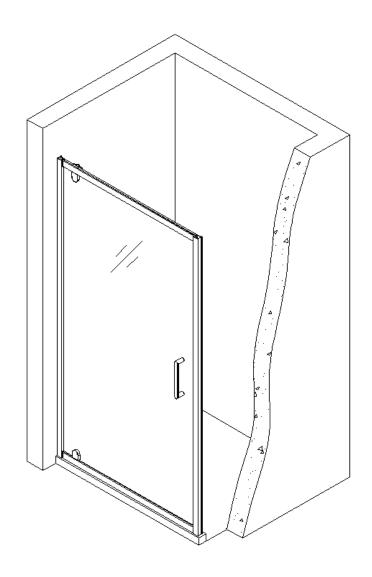

### Carina 6mm Hinged door

BeBa\_28021/BeBa\_28022/BeBa\_28023

- Multi-person assembly
- Tools required
- We always recommend using professional tradespeople to install your product

And welcome to our growing gang of savvy shoppers

### Installation