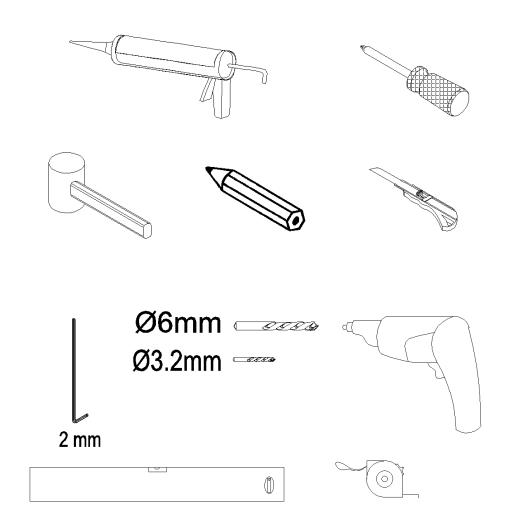

pendent bathroom stores, we've received countless awards; including the National Business Awards UK, the Digital Entrepreneur Awards and being placed on The Sunday Times Fast Track 100.

We hope your new product goes above and beyond your expectations. However, should any problems occur, please:

- log in to your account and contact our customer services team via your self-serve portal <u>betterbathrooms.com/CustomerAccount/Login</u>
- contact us via <u>betterbathrooms.com/content/contact-us</u>

### Important information

- Please read these instructions thoroughly and retain for future reference
- Manufactured to BS EN 14428
- Please check for pipes and cables before drilling
- Please check for damage prior to installation

## Parts / Diagrams





# Tools required (Tools not provided)



### Installation









### Care Instructions:

Do not use your shower enclosure within 24 hours of assembly . Do not use caustic cleaning products or abrasive material when cleaning your shower enclosure.





### **Cleaning**

All parts of the product shall be cleaned with a cloth soaked in neutral detergent soapy water, Please do not use sharp tools such as blades to clean the shower door.

Please do not use strong detergent, alcohol or any abrasive cleaning substances to clean the shower door if the stain is serious, a low concentration of vinegar can be used, but must be rinsed with clean water afterwards.

#### For more information

- visit betterbathrooms.com
- email customerservices@buyitdirect.co.uk
- call 0330 390 3062
- write to Trident Business Park, Neptune Way, Huddersfie